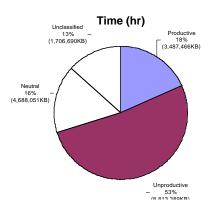

## **Internet Productivity Reports**

With over 30 charts and graphs, W3Thermo Internet Productivity Reports provide all the information you need to analyze your Internet usage.

| Category     | Hits       | % Hits  | KBytes     | % KBytes | Time (hr) | % Time  |
|--------------|------------|---------|------------|----------|-----------|---------|
| Productive   | 6,503,370  | 16.66%  | 3,487,466  | 18.65%   | 6,818     | 18.29%  |
| Unproductive | 18,726,415 | 47.96%  | 8,813,389  | 47.14%   | 19,384    | 52.00%  |
| Neutral      | 10,120,199 | 25.92%  | 4,688,051  | 25.08%   | 6,129     | 16.44%  |
| Unclassified | 3,694,889  | 9.46%   | 1,706,690  | 9.13%    | 4,944     | 13.26%  |
| Totals       | 39,044,873 | 100.00% | 18,695,596 | 100.00%  | 37,275    | 100.00% |