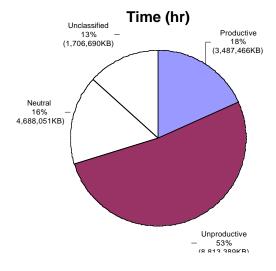

## **Internet Productivity Reports**

With over 30 charts and graphs, W3Thermo Internet Productivity Reports provide all the information you need to analyze your Internet usage.

| Category     | Hits       | % Hits  | KBytes     | % KBytes | Time (hr) | % Time  |
|--------------|------------|---------|------------|----------|-----------|---------|
| Productive   | 6,503,370  | 16.66%  | 3,487,466  | 18.65%   | 6,818     | 18.29%  |
| Unproductive | 18,726,415 | 47.96%  | 8,813,389  | 47.14%   | 19,384    | 52.00%  |
| Neutral      | 10,120,199 | 25.92%  | 4,688,051  | 25.08%   | 6,129     | 16.44%  |
| Unclassified | 3,694,889  | 9.46%   | 1,706,690  | 9.13%    | 4,944     | 13.26%  |
| Totals       | 39,044,873 | 100.00% | 18,695,596 | 100.00%  | 37,275    | 100.00% |